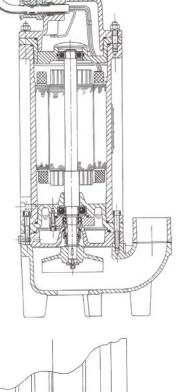

## **SL Series-Slurry Pumps**

Stainless Steel Clog-Free Vortex Impeller
Viton Elastomers
Silicon Carbide Mechanical Seal

## Features

All models come with stainless steel impellers, shaft, and fasteners; control box and 50 ft. of explosion-proof cord to 5 cond. cable on winding thermal protection with magnetic contactor in head of pump. Model P-50CSE is approved in an all 316 SS. version. All models can be supplied in non-explosion proof versions.