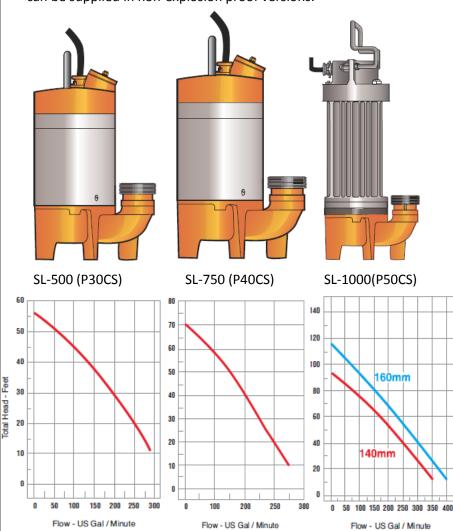

## Performance

Range in Flows from: 20-350 US gpm Range in Head from: 0-110 feet Solids Handling: 2" diameter Voltage: 230/460/525

## **SL-1000 Variations**

The SL-1000 is available with multiple features SL-1000 (P50CS): Standard SL-1000 (P50CSE): Explosion Proof, MSHA SL-1000 (P50CSS): 316 Stainless Steel SL-1000 (P50CSD): Internal Dredging Auger/Agitator