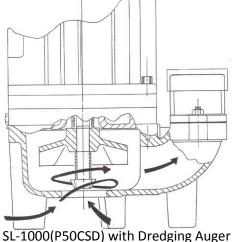

## **SL-1000 Variations**

The SL-1000 is available with multiple features SL-1000 (P50CS): Standard SL-1000 (P50CSE): Explosion Proof, MSHA SL-1000 (P50CSS): 316 Stainless Steel SL-1000 (P50CSD): Internal Dredging Auger/Agitator