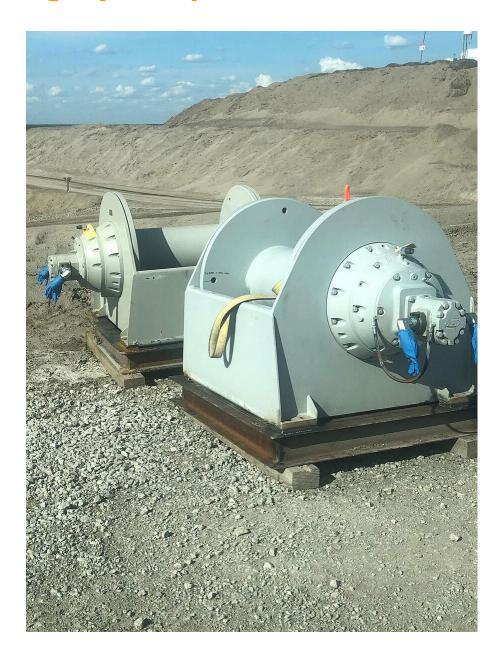

## **Mighty Pumps "Winches" Ahead**

Mighty Pumps has an impressive fleet of equipment that does more than just provide pumping solutions for our clients. Pictured above is Mighty Pump's newest acquisition of tension equipment, the Lantec Model 750 Hydraulic Planetary Winch. It features a hydraulic gear motor, spring applied hydraulic-released multi-disc brake with overrunning clutch and three planetary gear reductions. This particular model provides an incredible 136,000 lbs.of pulling force! The Model 750 is also a power in/power out winch with equal speed in both directions. This allows our winches to be used in various applications because of this versatility.