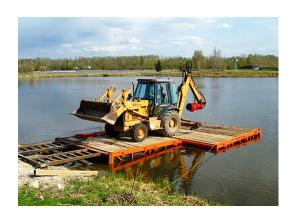

Mighty Pumps utilizes various sizes of these winches in complex applications. Pictured above is massive anchors used to stabilize a working barge platform at St. Mary's Reservoir in southeastern Alberta. Even though these anchors weigh one thousand, five hundred pounds each, our line of Lantec winches can handle them with no issue at all. No matter how big or small, Mighty Pumps has the equipment available to get the job done right. Our line of specialized industrial marine equipment is the best in the business. Call us at 780-922-1178 to speak to one of our experienced representatives to get you the right equipment for your application. We strive to be the best and easiest solution of Dive, Pump, Barge and Dredge needs for our existing and future clients.