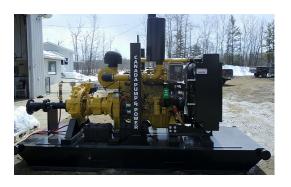

## **Mighty Pumps "Winches" Ahead**

Mighty Pumps has an impressive fleet of equipment that does more than just provide pumping solutions for our clients. Pictured above is Mighty Pump's newest acquisition of tension equipment, the Lantec Model 750 Hydraulic Planetary Winch. It features a hydraulic gear motor, spring applied hydraulic-released multi-disc brake with overrunning clutch and three planetary gear reductions. This particular model provides an incredible 136,000 lbs.of pulling force! The Model 750 is also a power in/power out winch with equal speed in both directions. This allows our winches to be used in various applications because of this versatility.