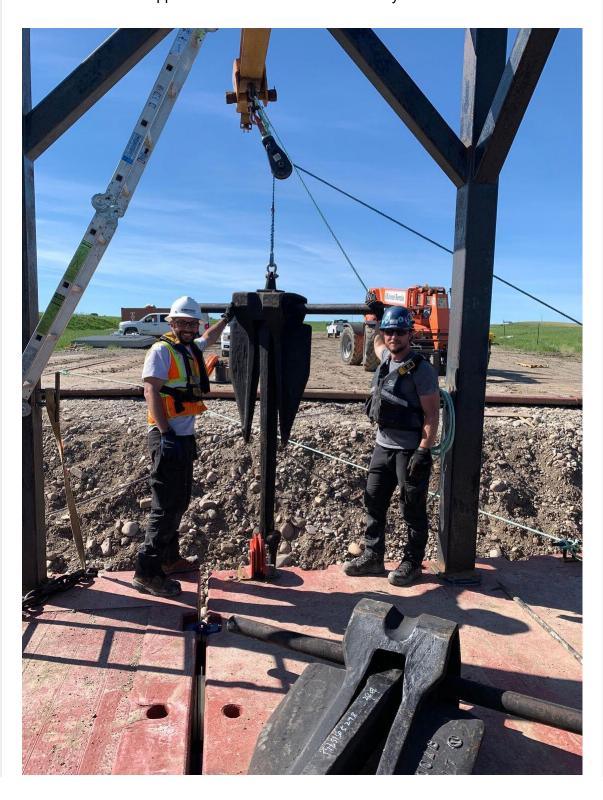

Mighty Pumps utilizes various sizes of these winches in complex applications. Pictured above is massive anchors used to stabilize a working barge platform at St. Mary's Reservoir in southeastern Alberta. Even though these anchors weigh one thousand, five hundred pounds each, our line of Lantec winches can handle them with no issue at all. No matter how big or small, Mighty Pumps has the equipment available to get the job done right. Our line of specialized industrial marine equipment is the best in the business. Call us at 780-922-1178 to speak to one of our experienced representatives to get you the right equipment for your application. We strive to be the best and easiest solution of Dive, Pump, Barge and Dredge needs for our existing and future clients.