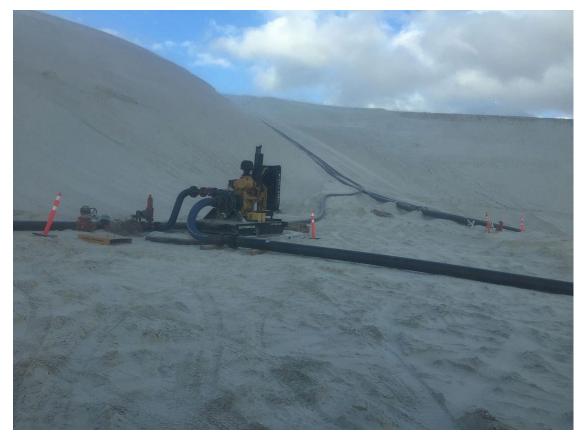

Pictured above is the HS8 Mighty Pump stationed at a mine. Canada Pump and Power used two of these HS8 Mighty Pumps in series to pump dredged material over a 150 meter dam! The HS8 Mighty Pumps can handle corrosive and abrasive slurry that ranges from 0-50% solids by weight, allowing the HS8 to pump various materials and level of solids with ease. No matter how big or small, Mighty Pumps has the equipment available to get the job done right. Our line of specialized industrial marine equipment is the best in the business. Call us at 780-922-1178 to speak to one of our experienced representatives to get you the right equipment for your application. We strive to be the best and easiest solution of Dive, Pump, Barge and Dredge needs for our existing and future clients.