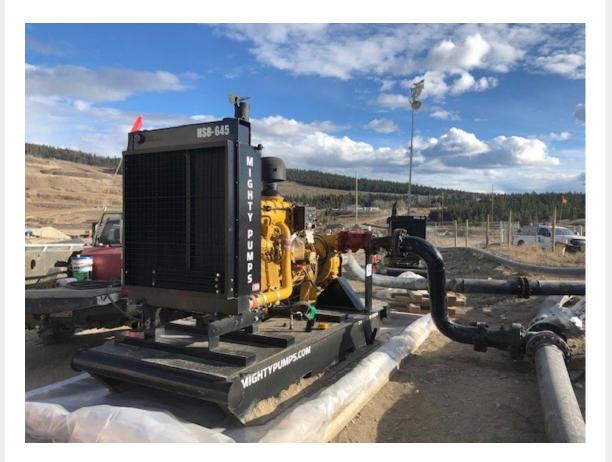

## Mighty Pumps Moves Slurry With New Line Of High Pressure Slurry Pumps

Mighty Pumps has an extensive fleet of pumps that does more than just provide clear water or sewage pumping. Pictured above is Mighty Pump's featured slurry pump, the HS8 Mighty Pump! It features a CAT C15 (600 HP) engine and 6819MPC

Cornell wet end. This particular pump can reach flows as high as 4325 GPM, and has an impressive shut-off head at 651 feet. This is quite the feat for any pump, let alone a slurry pump! With these pumping capabilities, the HS8 Mighty Pump is able to handle corrosive and abrasive material in complex applications.