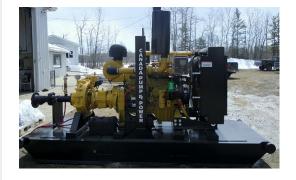

## Mighty Pumps Moves Slurry With New Line Of High Pressure Slurry Pumps

Mighty Pumps has an extensive fleet of pumps that does more than just provide clear water or sewage pumping. Pictured above is Mighty Pump's featured slurry pump, the HS8 Mighty Pump! It features a CAT C15 (600 HP) engine and 6819MPC

Cornell wet end. This particular pump can reach flows as high as 4325 GPM, and has an impressive shut-off head at 651 feet. This is quite the feat for any pump, let alone a slurry pump! With these pumping capabilities, the HS8 Mighty Pump is able to handle corrosive and abrasive material in complex applications.