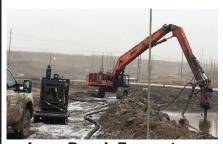

## **Huge Reach!**

Canada Pump & Power has been dredging ponds with our new Long Reach Komatsu 800 Excavator! This machine has an 80' boom and we have it outfitted to handle either a bucket, a clam shell or a hydraulic dredge pump! This huge machine is just one of our innovative ways to dredge ponds extremely efficiently!