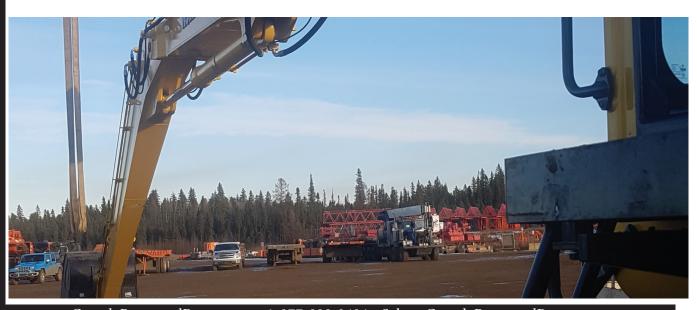

## **Huge Reach!**

Canada Pump & Power has been dredging ponds with our new Long Reach Komatsu 800 Excavator! This machine has an 80' boom and we have it outfitted to handle either a bucket, a clam shell or a hydraulic dredge pump! This huge machine is just one of our innovative ways to dredge ponds extremely efficiently!