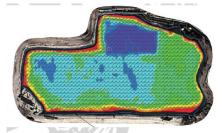

## **Huge Reach!**

Canada Pump & Power has been dredging ponds with our new Long Reach Komatsu 800 Excavator! This machine has an 80' boom and we have it outfitted to handle either a bucket, a clam shell or a hydraulic dredge pump! This huge machine is just one of our innovative ways to dredge ponds extremely efficiently!