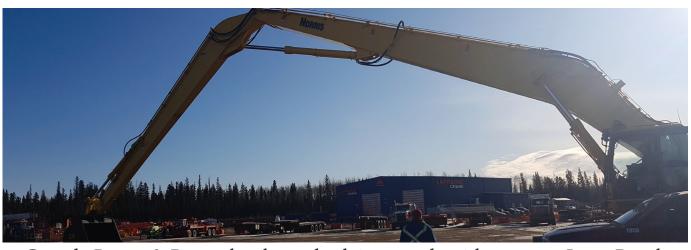

## **Huge Reach!**

Canada Pump & Power has been dredging ponds with our new Long Reach Komatsu 800 Excavator! This machine has an 80' boom and we have it outfitted to handle either a bucket, a clam shell or a hydraulic dredge pump! This huge machine is just one of our innovative ways to dredge ponds extremely efficiently!