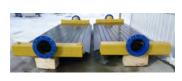

## **Hydraulic Mighty Pumps at Work**

Do you ever wish you could separate the pump end from the diesel engine? Do you want to move the pump end closer to the application or easily move the pump inside a building while leaving the engine outside?

Last month, Canada Pump and Power was approached by a local water treatment plant for a solution to drain a large tank located in the basement of their facility.

This was a difficult design as there was no access to set a large submersible pump into the tank, the building did not accommodate an electric unit, a diesel engine could not be placed within the building and the only available tank connections were two 6-inch drain valves located at the base of the tank. Adding to the complexity, there was only a short window of time allotted to fully drain the tank, perform maintenance and get the facility back up and running.

Canada Pump and Power's (CPP's) team was up to the challenge! "We opted to use a hydraulic-driven Mighty Pump, with a 75hp Hydraulic Power Unit. This configuration allowed us to separate the pump end and set it up close to the tank drain valves while leaving the power pack outside the building. This pumping solution ran without a hitch and provided the water treatment plant the allotted time to perform their maintenance and service within the area" said Danny Carlson, the CPP Commissioning Operator.