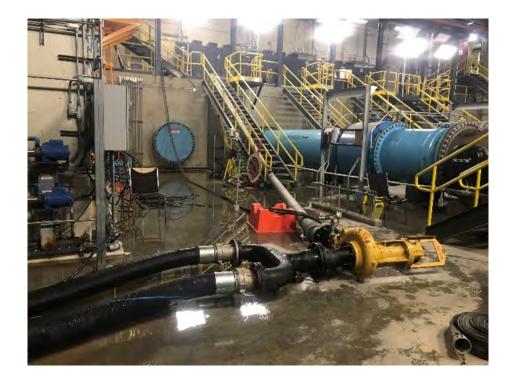

Last month, Canada Pump and Power was approached by a local water treatment plant for a solution to drain a large tank located in the basement of their facility.

This was a difficult design as there was no access to set a large submersible pump into the tank, the building did not accommodate an electric unit, a diesel engine could not be placed within the building and the only available tank connections were two 6-inch drain valves located at the base of the tank. Adding to the complexity, there was only a short window of time allotted to fully drain the tank, perform maintenance and get the facility back up and running.

Canada Pump and Power's (CPP's) team was up to the challenge! "We opted to use a hydraulic-driven Mighty Pump, with a 75hp Hydraulic Power Unit. This configuration allowed us to separate the pump end and set it up close to the tank drain valves while leaving the power pack outside the building. This pumping solution ran without a hitch and provided the water treatment plant the allotted time to perform their maintenance and service within the area" said Danny Carlson, the CPP Commissioning Operator.