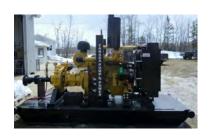

## **Hydraulic Mighty Pumps at Work**

Do you ever wish you could separate the pump end from the diesel engine? Do you want to move the pump end closer to the application or easily move the pump inside a building while leaving the engine outside?

Last month, Canada Pump and Power was approached by a local water treatment plant for a solution to drain a large tank located in the basement of their facility.

This was a difficult design as there was no access to set a large submersible pump into the tank, the building did not accommodate an electric unit, a diesel engine could not be placed within the building and the only available tank connections were two 6-inch drain valves located at the base of the tank. Adding to the complexity, there was only a short window of time allotted to fully drain the tank, perform maintenance and get the facility back up and running.

Canada Pump and Power's (CPP's) team was up to the challenge! "We opted to use a hydraulic-driven Mighty Pump, with a 75hp Hydraulic Power Unit. This configuration allowed us to separate the pump end and set it up close to the tank drain valves while leaving the power pack outside the building. This pumping solution ran without a hitch and provided the water treatment plant the allotted time to perform their maintenance and service within the area" said Danny Carlson, the CPP Commissioning Operator.