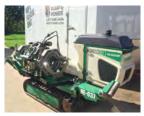

## **Hydraulic Mighty Pumps at Work**

Do you ever wish you could separate the pump end from the diesel engine? Do you want to move the pump end closer to the application or easily move the pump inside a building while leaving the engine outside?

Last month, Canada Pump and Power was approached by a local water treatment plant for a solution to drain a large tank located in the basement of their facility.

This was a difficult design as there was no access to set a large submersible pump into the tank, the building did not accommodate an electric unit, a diesel engine could not be placed within the building and the only available tank connections were two 6-inch drain valves located at the base of the tank. Adding to the complexity, there was only a short window of time allotted to fully drain the tank, perform maintenance and get the facility back up and running.

Canada Pump and Power's (CPP's) team was up to the challenge! "We opted to use a hydraulic-driven Mighty Pump, with a 75hp Hydraulic Power Unit. This configuration allowed us to separate the pump end and set it up close to the tank drain valves while leaving the power pack outside the building. This pumping solution ran without a hitch and provided the water treatment plant the allotted time to perform their maintenance and service within the area" said Danny Carlson, the CPP Commissioning Operator.