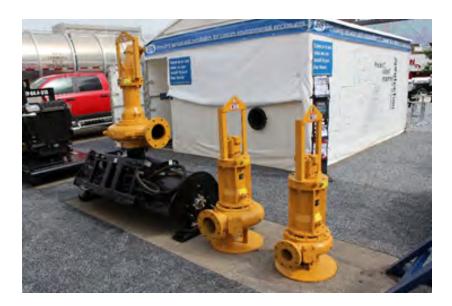

## **Hydraulic Mighty Pumps at Work**

Do you ever wish you could separate the pump end from the diesel engine? Do you want to move the pump end closer to the application or easily move the pump inside a building while leaving the engine outside?

Canada Pump and Power's (CPP's) team was up to the challenge! "We opted to use a hydraulic-driven Mighty Pump, with a 75hp Hydraulic Power Unit. This configuration allowed us to separate the pump end and set it up close to the tank drain valves while leaving the power pack outside the building. This pumping solution ran without a hitch and provided the water treatment plant the allotted time to perform their maintenance and service within the area" said Danny Carlson, the CPP Commissioning Operator.