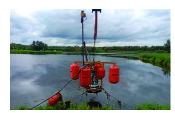

## **Introducing Buffalo Mighty Pumps!**

Canada Pump and Power is proud to introduce our new line of **Buffalo Mighty Pumps (BMP)** that are built locally in Fort McMurray, Alberta. Buffalo Mighty Pumps are designed to efficiently move large volumes of water over long distances. Each pumping system includes a Cornell pump end, John Deere engine a an automated Jet-Priming System all mounted on an industrial strength trailer. Buffalo Mighty Pumps are a robust, lightweight design making them easy to move, setup and maintain. Our new line of Buffalo Mighty Pumps are offered in 4, 6 and 8 inch models that are now available at our Production and Repair Facility located at 285

MacDonald Crescent, Fort McMurray, AB. We showcased our BMP6 model at this year's CRE Synergy Event earlier this month.

Canada Pump and Power is committed to being the best and easiest solution for all industrial marine services and products. Please give us a call at 1-780-922-1178 or email CPP at <a href="mailto:sales@canadapumpandpower.com">sales@canadapumpandpower.com</a> for any industrial marine products or service solutions!