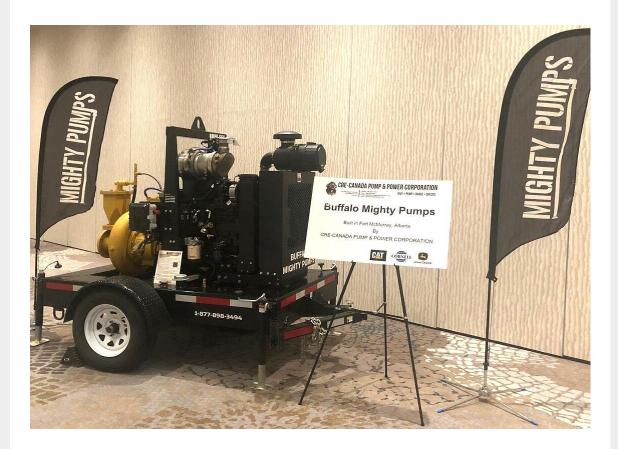

## **Introducing Buffalo Mighty Pumps!**

Canada Pump and Power is proud to introduce our new line of **Buffalo Mighty Pumps (BMP)** that are built locally in Fort McMurray, Alberta. Buffalo Mighty Pumps are designed to efficiently move large volumes of water over long distances. Each pumping system includes a Cornell pump end, John Deere engine a an automated Jet-Priming System all mounted on an industrial strength trailer. Buffalo Mighty Pumps are a robust, lightweight design making them easy to move, setup and maintain. Our new line of Buffalo Mighty Pumps are offered in 4, 6 and 8 inch models that are now available at our Production and Repair Facility located at 285

MacDonald Crescent, Fort McMurray, AB. We showcased our BMP6 model at this year's CRE Synergy Event earlier this month.

Canada Pump and Power is committed to being the best and easiest solution for all industrial marine services and products. Please give us a call at 1-780-922-1178 or email CPP at <a href="mailto:sales@canadapumpandpower.com">sales@canadapumpandpower.com</a> for any industrial marine products or service solutions!