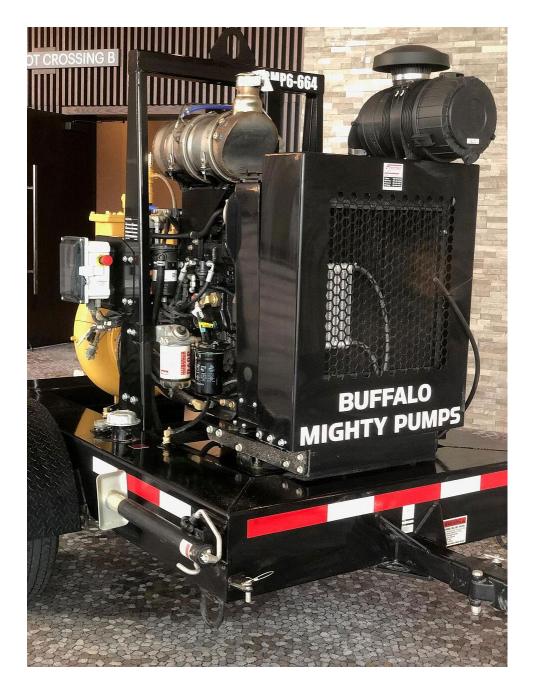

## **Introducing Buffalo Mighty Pumps!**

Canada Pump and Power is proud to introduce our new line of **Buffalo Mighty Pumps (BMP)** that are built locally in Fort McMurray, Alberta. Buffalo Mighty Pumps are designed to efficiently move large volumes of water over long distances. Each pumping system includes a Cornell pump end, John Deere engine a an automated Jet-Priming System all mounted on an industrial strength trailer. Buffalo Mighty Pumps are a robust, lightweight design making them easy to move, setup and maintain. Our new line of Buffalo Mighty Pumps are offered in 4, 6 and 8 inch models that are now available at our Production and Repair Facility located at 285

MacDonald Crescent, Fort McMurray, AB. We showcased our BMP6 model at this year's CRE Synergy Event earlier this month.

Canada Pump and Power is committed to being the best and easiest solution for all industrial marine services and products. Please give us a call at 1-780-922-1178 or email CPP at <a href="mailto:sales@canadapumpandpower.com">sales@canadapumpandpower.com</a> for any industrial marine products or service solutions!