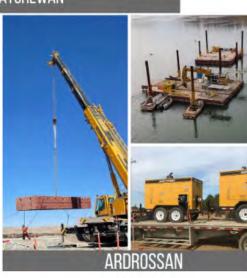

CPP's Ardrossan, Alberta office continues to be an active facility supporting CPP's continued research and development effort in providing innovative Dive, Pump, Barge, and Dredge solutions.

Our Redwater, Alberta Production and Maintenance Facility continues to provide full-service marine equipment repairs while housing a large inventory of Mighty Pumps, Barges and Dredges which are available for sale or rent.