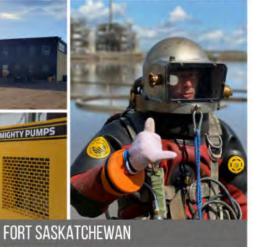

## **Canada Pump and Power is Growing!**

Canada Pump & Power (CPP) recently expanded with two additional Canadian office locations!

In 2021, CPP relocated our head office to Fort Saskatchewan, Alberta to better serve you. This new 12,000 sq ft facility serves as the head office and will be supporting our growth in Production and Maintenance efforts across Canada.

CPP's Ardrossan, Alberta office continues to be an active facility supporting CPP's continued research and development effort in providing innovative Dive, Pump, Barge, and Dredge solutions.

Our Redwater, Alberta Production and Maintenance Facility continues to provide full-service marine equipment repairs while housing a large inventory of Mighty Pumps, Barges and Dredges which are available for sale or rent.