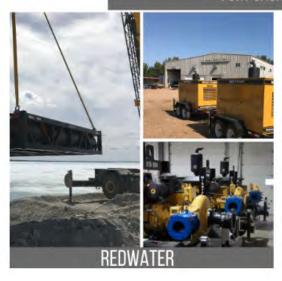

CPP's Ardrossan, Alberta office continues to be an active facility supporting CPP's continued research and development effort in providing innovative Dive, Pump, Barge, and Dredge solutions.

Our Redwater, Alberta Production and Maintenance Facility continues to provide full-service marine equipment repairs while housing a large inventory of Mighty Pumps, Barges and Dredges which are available for sale or rent.