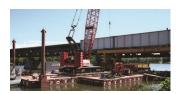

## **CPP Provides Marine Support for ROV Operations!**

For the past several months, Canada Pump and Power (CPP) has provided a 12 meter x 10 meter modular barge platform, gantry, dynamic anchor system, and industrial boats to launch and recover two working class remotely operated underwater vehicles (ROV's) at the St. Mary Dam. This equipment has been utilized to change out a leaking valve at the end of a 100 meter long horizontal shaft. The entrance to the shaft is 50 meters below the surface, covered by a large steel grating that needed to be cut off and replaced after the repair. While all this work was going on remotely, the underwater visibility for our cameras on the ROV's was less than two inches!