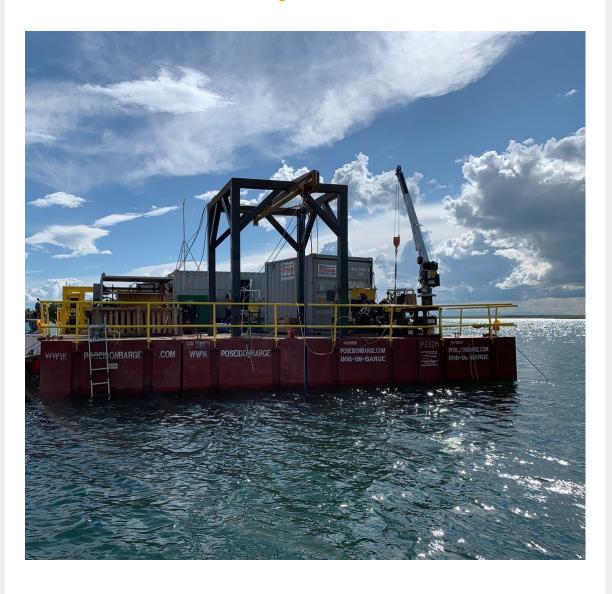

## **CPP Provides Marine Support for ROV Operations!**

For the past several months, Canada Pump and Power (CPP) has provided a 12 meter x 10 meter modular barge platform, gantry, dynamic anchor system, and industrial boats to launch and recover two working class remotely operated underwater vehicles (ROV's) at the St. Mary Dam. This equipment has been utilized to change out a leaking valve at the end of a 100 meter long horizontal shaft. The entrance to the shaft is 50 meters below the surface, covered by a large steel grating that needed to be cut off and replaced after the repair. While all this work was going on remotely, the underwater visibility for our cameras on the ROV's was less than two inches!