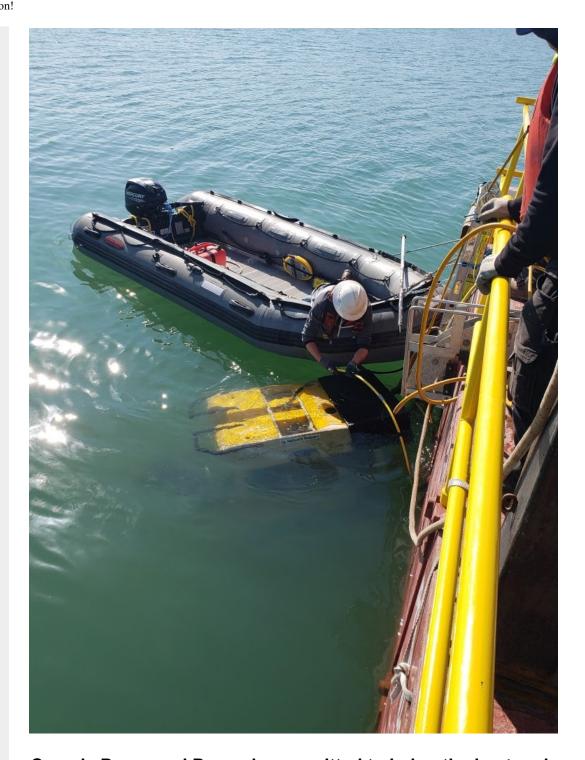

## **CPP Provides Marine Support for ROV Operations!**

For the past several months, Canada Pump and Power (CPP) has provided a 12 meter x 10 meter modular barge platform, gantry, dynamic anchor system, and industrial boats to launch and recover two working class remotely operated underwater vehicles (ROV's) at the St. Mary Dam. This equipment has been utilized to change out a leaking valve at the end of a 100 meter long horizontal shaft. The entrance to the shaft is 50 meters below the surface, covered by a large steel grating that needed to be cut off and replaced after the repair. While all this work was going on remotely, the underwater visibility for our cameras on the ROV's was less than two inches!