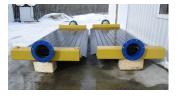

## **CPP Provides Marine Support for ROV Operations!**

For the past several months, Canada Pump and Power (CPP) has provided a 12 meter x 10 meter modular barge platform, gantry, dynamic anchor system, and industrial boats to launch and recover two working class remotely operated underwater vehicles (ROV's) at the St. Mary Dam. This equipment has been utilized to change out a leaking valve at the end of a 100 meter long horizontal shaft. The entrance to the shaft is 50 meters below the surface, covered by a large steel grating that needed to be cut off and replaced after the repair. While all this work was going on remotely, the underwater visibility for our cameras on the ROV's was less than two inches!