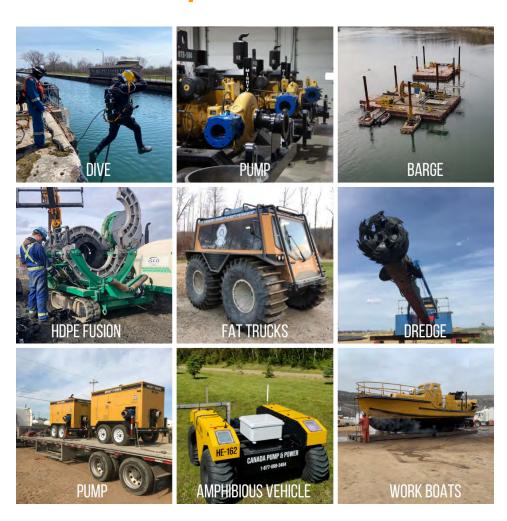

Canada Pump and Power offers unique technological innovations that improves safety, reliability, and cost less to operate.

Canada Pump and Power focuses on four core areas in Dive, Pump, Barge, and Dredge. Canada Pump and Power compliments the four core areas by also providing: Ice Breakers, Tugboats, Hydrographic surveys, Fat Trucks, HDPE Fusion, and Autonomous Vehicles.

Barges

HDPE Fusion Equipment and

Generators

Floating Walkways

Fluid Road Crossings

Autonomous Mighty

Dredge

Long Reach Excavators